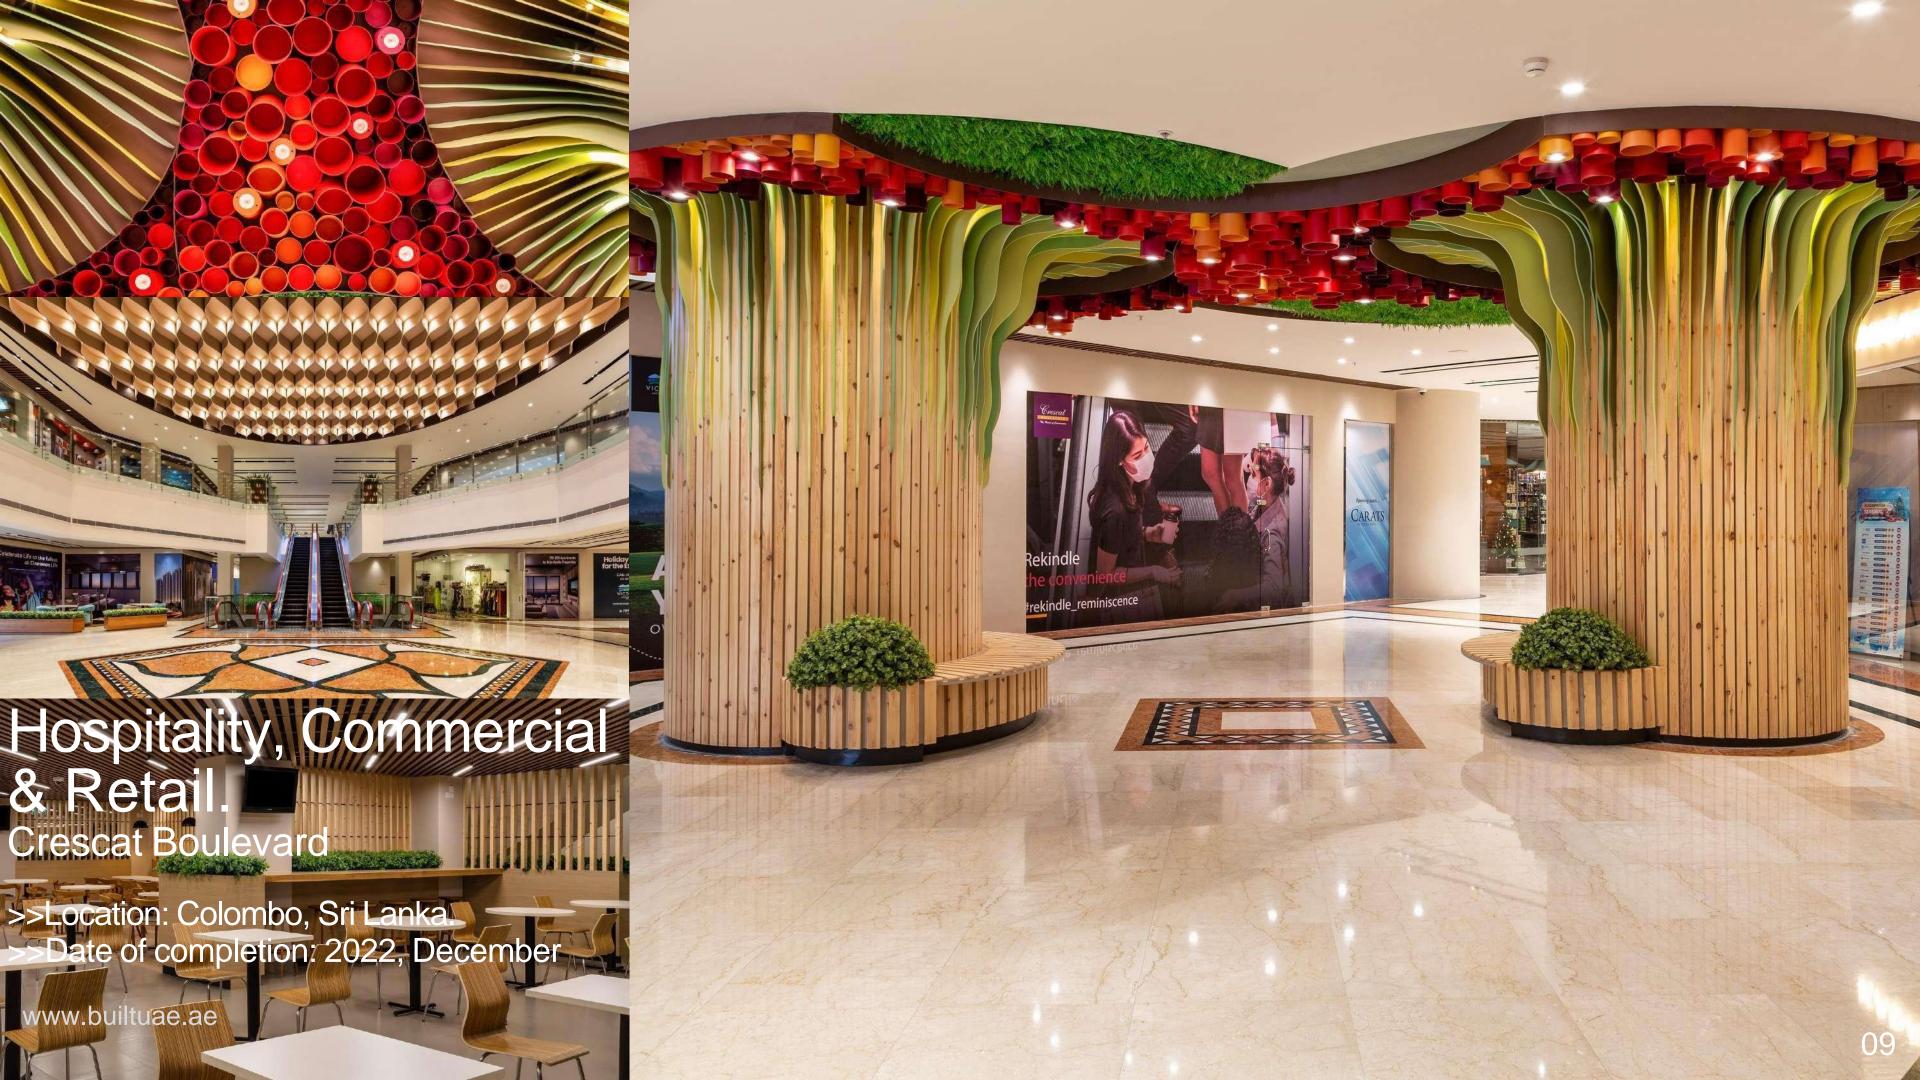

# Hospitality, Commercial & Retail.

The luxurious interior design of the Grand Silver Ray, creates a world of refined elegance, where every space tells a story of opulence and sophistication. From the grand lobby to the indulgent guest rooms and exquisite dining venues, every element is carefully designed and crafted to exceed the expectations of the most discerning guests.

>>Location : Ratnapura, Sri Lanka.

>>Date of completion: 2021, March

"We Innovate and Inspire Living"

BUILT + TWR is an Australian registered architecture, project manager, interior and landscape design studio with designers in Melbourne, Dubai, Colombo and Nairobi.