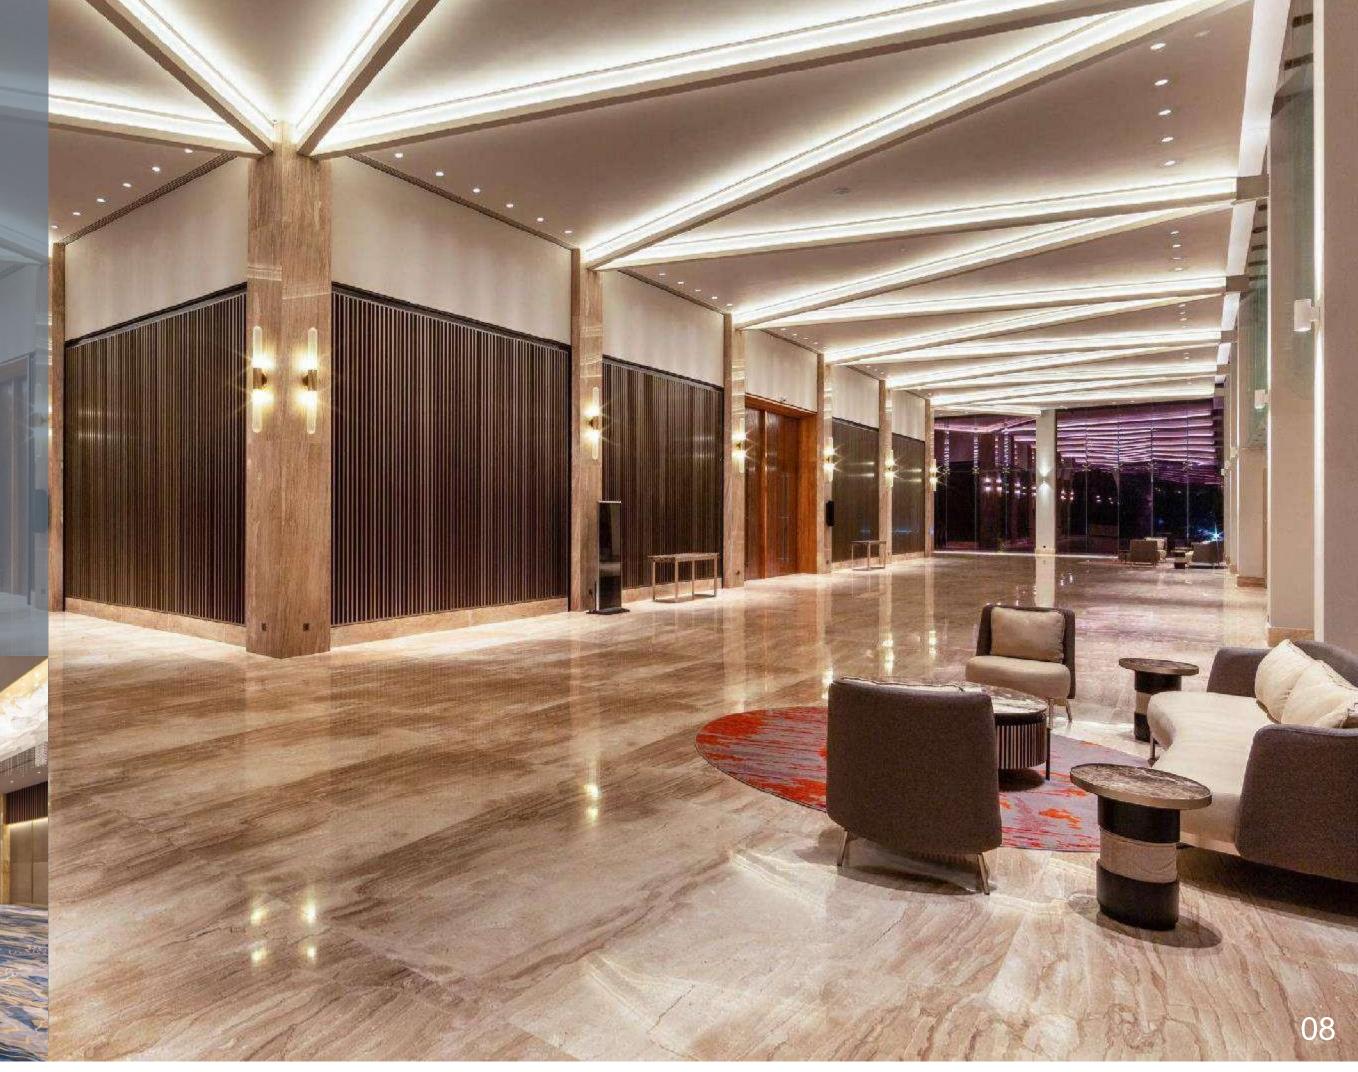

# Hospitality, Commercial & Retail.

The luxurious interior design of the Grand Silver Ray, creates a world of refined elegance, where every space tells a story of opulence and sophistication. From the grand lobby to the indulgent guest rooms and exquisite dining venues, every element is carefully designed and crafted to exceed the expectations of the most discerning guests.

>>Location : Ratnapura, Sri Lanka.

>>Date of completion: 2021, March

"We Innovate and Inspire Living"

BUILT + TWR is an Australian registered architecture, project manager, interior and landscape design studio with designers in Melbourne, Dubai, Colombo and Nairobi.