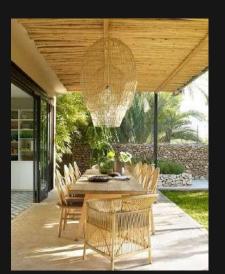

# Hospitality, Commercial & Retail.

The luxurious interior design of the Grand Silver Ray, creates a world of refined elegance, where every space tells a story of opulence and sophistication. From the grand lobby to the indulgent guest rooms and exquisite dining venues, every element is carefully designed and crafted to exceed the expectations of the most discerning guests.

>>Location : Ratnapura, Sri Lanka.

>>Date of completion: 2021, March

"We Innovate and Inspire Living"

BUILT + TWR is an Australian registered architecture, project manager, interior and landscape design studio with designers in Melbourne, Dubai, Colombo and Nairobi.